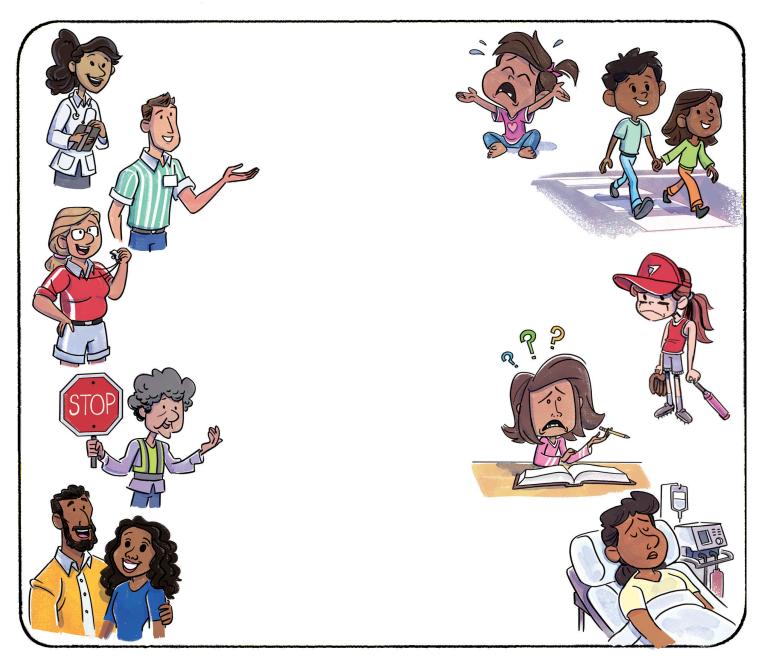

## Helpers Gonna Help

**INSTRUCTIONS:** Match the helpers with the person or people they would help.

Story Tangle | Follow the lines to find which letters go in the blanks.

Scripture Survey | Look up each Bible reference to answer the questions.