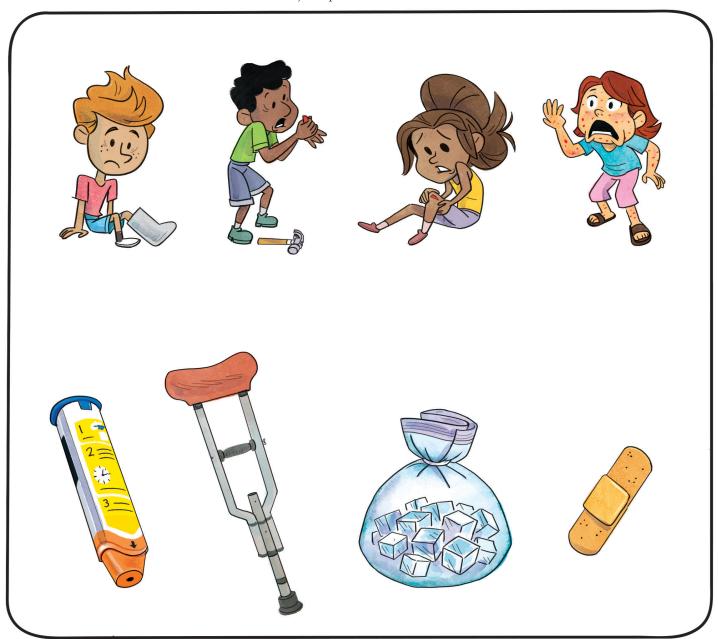

## Help, Please!

**INSTRUCTIONS:** Draw a line from each sick or injured person to the item he or she needs.