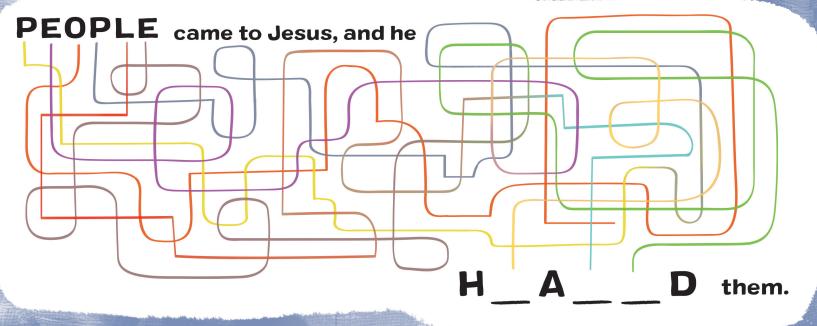

## Helpers Gonna Help

**INSTRUCTIONS:** Match the helpers with the person or people they would help.

Story Tangle | Follow the lines to find which letters go in the blanks.

Scripture Survey | Look up each Bible reference to answer the questions.